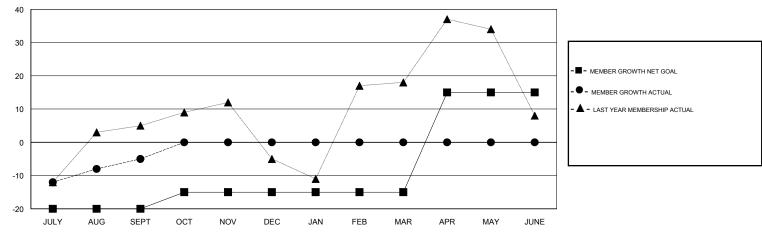

### **LOCATION BRITISH COLUMBIA**

**GMT CA** 

| Clubs                 |               |           |               | Members               |                           |                         |                                              |
|-----------------------|---------------|-----------|---------------|-----------------------|---------------------------|-------------------------|----------------------------------------------|
| RESULTS FOR 2018-2019 |               |           |               | RESULTS FOR 2018-2019 |                           |                         |                                              |
| QUARTER               | NEW CLUB GOAL | NEW CLUBS | DROPPED CLUBS | QUARTER               | MEMBER GROWTH NET<br>GOAL | MEMBER GROWTH<br>ACTUAL | DROPPED MEMBERS ACTUAL (including transfers) |
| JULY/AUG/SEPT         | 0             | 1         | 0             | JULY/AUG/SEPT         | -20                       | 56                      | 52                                           |
| OCT/NOV/DEC           | 0             | 0         | 0             | OCT/NOV/DEC           | 5                         | 0                       | 0                                            |
| JAN/FEB/MAR           | 0             | 0         | 0             | JAN/FEB/MAR           | 0                         | 0                       | 0                                            |
| APR/MAY/JUNE          | 1             | 0         | 0             | APR/MAY/JUNE          | 30                        | 0                       | 0                                            |